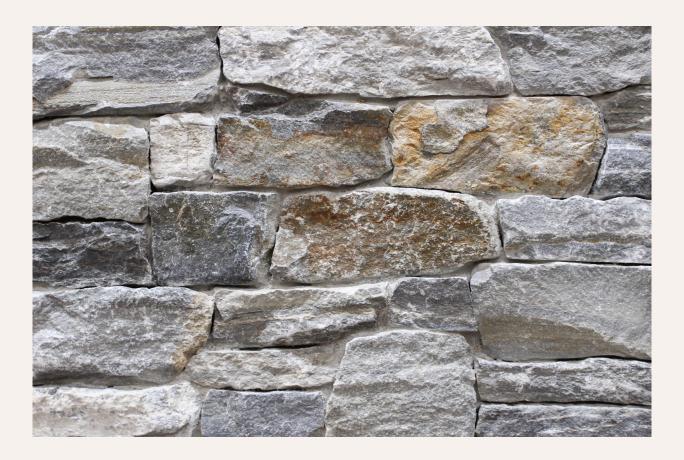

## **Vancouver Night**

Vancouver Night is a rustically elegant quartzite featuring a blend of cool gray, pewter, and occasional golden honey tones.

| Applications      |                       |
|-------------------|-----------------------|
| Interior Wall     | Yes                   |
| Interior Floor    | No                    |
| Exterior Wall     | Yes                   |
| Exterior Paver    | No                    |
| Foot Traffic      | No                    |
| Freeze/Thaw Wall  | Yes                   |
| Freeze/Thaw Paver | No                    |
| Wet Environment   | Yes – sealer required |

| Attributes                   |                                                                         |
|------------------------------|-------------------------------------------------------------------------|
| Stone Type                   | Quartzite                                                               |
| Estimated LRV                | 28.04%                                                                  |
| Standard Dimensions          | Random Ledgestone                                                       |
| Variation                    |                                                                         |
| Recommended Setting Material | Laticrete Thin Brick                                                    |
| Recommended Sealer           | STAIN-PROOF® Premium Impregnating Sealer                                |
| Install Instructions         | Please refer to TCNA Handbook or MIA<br>Dimensional Stone Design Manual |