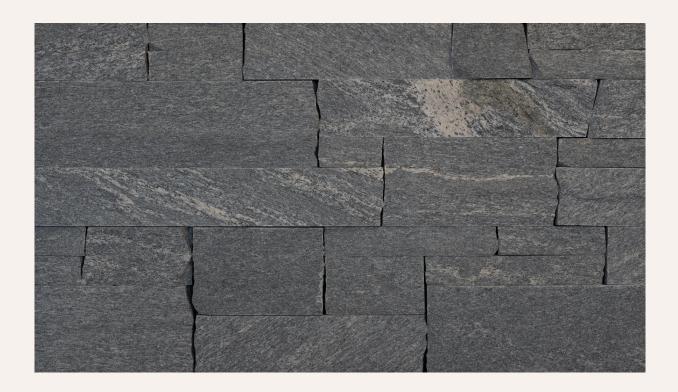

## Platinum Splitface

Platinum is a classic blue-gray granite with white veining.

| Applications      |                       |
|-------------------|-----------------------|
| Interior Wall     | Yes                   |
| Interior Floor    | No                    |
| Exterior Wall     | Yes                   |
| Exterior Paver    | No                    |
| Foot Traffic      | No                    |
| Freeze/Thaw Wall  | Yes                   |
| Freeze/Thaw Paver | No                    |
| Wet Environment   | Yes – sealer required |

| Attributes                   |                                                                         |
|------------------------------|-------------------------------------------------------------------------|
| Stone Type                   | Granite                                                                 |
| Estimated LRV                | 20.63%                                                                  |
| Standard Dimensions          | 2", 4", 6" heights x random lengths                                     |
| Variation                    |                                                                         |
| Recommended Setting Material | Laticrete Thin Brick                                                    |
| Recommended Sealer           | STAIN-PROOF® Premium Impregnating Sealer                                |
| Install Instructions         | Please refer to TCNA Handbook or MIA<br>Dimensional Stone Design Manual |