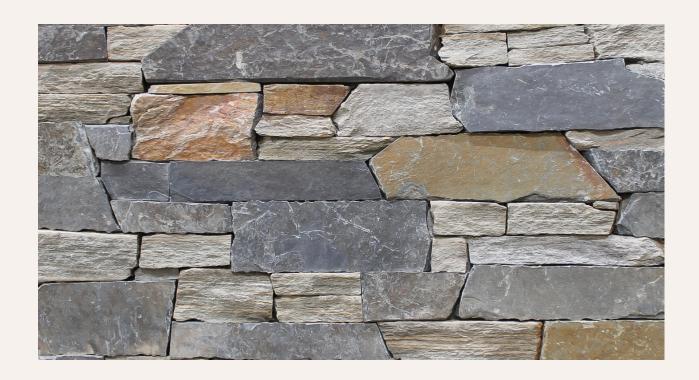

## Mesquite Ledgestone

Mesquite Quarry Blend features a striking blend of naturally textured gray, copper, buff, and chocolate toned ledgestone.

| Applications      |                       |
|-------------------|-----------------------|
| Interior Wall     | Yes                   |
| Interior Floor    | No                    |
| Exterior Wall     | Yes                   |
| Exterior Paver    | No                    |
| Foot Traffic      | No                    |
| Freeze/Thaw Wall  | Yes                   |
| Freeze/Thaw Paver | No                    |
| Wet Environment   | Yes – sealer required |