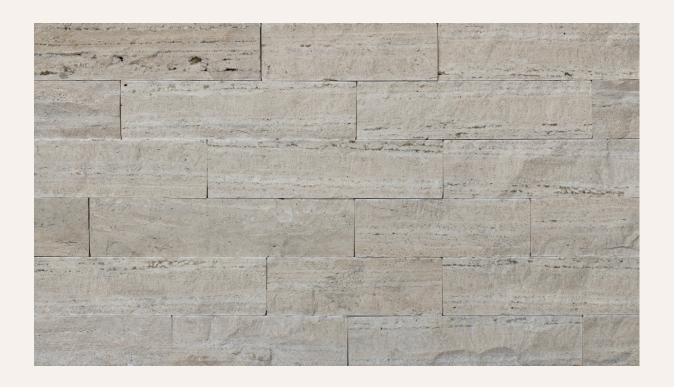

## **Crema Elegante Splitface**

Crema Elegante is a bold warm beige vein cut travertine with a subtle gray undertone. A Splitface finish exposes crystallizations formed over millions of years ago.

| Applications      |     |
|-------------------|-----|
| Interior Wall     | Yes |
| Interior Floor    | No  |
| Exterior Wall     | Yes |
| Exterior Paver    | No  |
| Foot Traffic      | No  |
| Freeze/Thaw Wall  | Yes |
| Freeze/Thaw Paver | No  |
| Wet Environment   | No  |

| Attributes                   |                                                                         |
|------------------------------|-------------------------------------------------------------------------|
| Stone Type                   | Travertine                                                              |
| Estimated LRV                | 56.04%                                                                  |
| Stocked Dimensions           | 4" Heights by Random Lengths                                            |
| Variation                    |                                                                         |
| Recommended Setting Material | Thin Brick Mortar                                                       |
| Recommended Sealer           | Dry Treat Stain Proof                                                   |
| Install Instructions         | Please refer to TCNA Handbook or MIA<br>Dimensional Stone Design Manual |